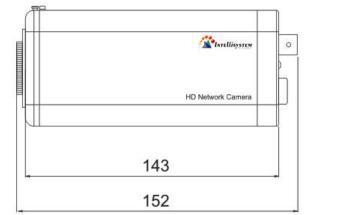

### SPECIFICATIONS

| Model       | Model No.            | IT-6829G-HD-8MP                                                                                                                                                                                                                                                                                                                                                                                                                                                               |
|-------------|----------------------|-------------------------------------------------------------------------------------------------------------------------------------------------------------------------------------------------------------------------------------------------------------------------------------------------------------------------------------------------------------------------------------------------------------------------------------------------------------------------------|
|             | Туре                 | 4K HD Network Box Camera                                                                                                                                                                                                                                                                                                                                                                                                                                                      |
| Camera      | Sensor               | 1/2.5" 8MP Sony Scan CMOS                                                                                                                                                                                                                                                                                                                                                                                                                                                     |
|             | Min. Illumination    | Color: 0.01Lux @(F1.2, AGC ON), B/W: 0.001Lux @(F1.2, AGC ON)                                                                                                                                                                                                                                                                                                                                                                                                                 |
|             | Electronic Shutter   | 1 / 25 ~ 1 / 10000                                                                                                                                                                                                                                                                                                                                                                                                                                                            |
|             | Lens Mount           | C/CS                                                                                                                                                                                                                                                                                                                                                                                                                                                                          |
|             | S/N Ratio            | >50dB                                                                                                                                                                                                                                                                                                                                                                                                                                                                         |
|             | Aperture             | DC-Drive, Support Auto/Manual/Fixed Iris Lens                                                                                                                                                                                                                                                                                                                                                                                                                                 |
|             | Day/ Night           | Auto-Switch ICR                                                                                                                                                                                                                                                                                                                                                                                                                                                               |
|             | WDR                  | ≥120db                                                                                                                                                                                                                                                                                                                                                                                                                                                                        |
|             | HLC                  | Support Electronic Shutter and Gain Adjustment To Suppress Strong light                                                                                                                                                                                                                                                                                                                                                                                                       |
|             | BLC                  | ON / OFF                                                                                                                                                                                                                                                                                                                                                                                                                                                                      |
| Compression | Video Compression    | H.265/ H.264 / MJPEG, Support Multiple Stream Transmission                                                                                                                                                                                                                                                                                                                                                                                                                    |
|             | Stream Control       | VBR/ CBR/ LBR                                                                                                                                                                                                                                                                                                                                                                                                                                                                 |
|             | Audio Compression    | G.711                                                                                                                                                                                                                                                                                                                                                                                                                                                                         |
| Images      | Max Size             | UHD-4K(3840x2160)                                                                                                                                                                                                                                                                                                                                                                                                                                                             |
|             | Frame Rate           | UHD-4K(3840x2160) 25/30Fps                                                                                                                                                                                                                                                                                                                                                                                                                                                    |
|             | Image Setting        | Image Format Adjustable, Standard, Code Rate, Brightness, Contrast, Saturation,<br>Sharpness, White Balance, Image Flip, and Mirror (Passage Mode) 4A Auto<br>Control, AWB, AGC,AE, AIC, Privacy Mask, No hangover DNR Technology;<br>Support over 3 different contents in any area, including Date, Time, Week,<br>Channel Name, Remark and other information in OSD Menu; Image Flip: Normal<br>90°/ 180°/ 270°, Manual, Day/Night Mode, Longitude And Latitude Image Mode. |
|             | Intelligent Alarm    | Motion Detection, Alarm Sensor Linkage, Cable break, IP Address Conflict, Storage Full, and Storage Error.                                                                                                                                                                                                                                                                                                                                                                    |
|             | Alarm Linkage        | Through FTP, HTTP and Image server upload Alarm info and Video Documents;<br>Start SD/SDHC Recording; Relay Output.                                                                                                                                                                                                                                                                                                                                                           |
|             | Internet Protocols   | TCP/IP, UDP, RTP, RTSP, RTCP, HTTP, DNS, DDNS, DHCP, FTP, NTP, PPPOE, SMTP,                                                                                                                                                                                                                                                                                                                                                                                                   |
|             | Compatible Protocols | ONVIF, GBT 28181                                                                                                                                                                                                                                                                                                                                                                                                                                                              |
|             | General              | Password Protection, Multi-access Control, Support Unicast and Multicast,<br>Support IP Address Filtration Control; UPnP Protocols, easily search and manage<br>IP cameras in batch, Continuous Transmit once Internet Reconnected,<br>Redundancy Transmit Function, Support Auto Timing and Remote Upgrade.<br>Restore Factory Settings, Image Rotation, Privacy Mask, Access Port Setting.                                                                                  |
| Interfaces  | Audio Interface      | 1CH Output, 16, 30mw Output Power; 1CH Input, 2Vp-p, $1k\Omega$ , MIC /Pickup                                                                                                                                                                                                                                                                                                                                                                                                 |
|             | Communication        | 1 RJ45 10Base-T/100Base-TX, 1CH RS232(RS-485 Interface)                                                                                                                                                                                                                                                                                                                                                                                                                       |
|             | Video Output         | 1CH CVBS(BNC Interface, 1.1Vp-p±10%, RL=75Ω), 1-CH HDMI 1.4a HD CVBS                                                                                                                                                                                                                                                                                                                                                                                                          |
|             | Alarm I / O          | 2 CH Input, Vin<=0.3V; 1CH Output 1A/ 125VAC, 1A/ 30VDC                                                                                                                                                                                                                                                                                                                                                                                                                       |
|             | USB Interface        | 1* USB Interface                                                                                                                                                                                                                                                                                                                                                                                                                                                              |
|             | Local Storage        | Micro SDHC/SDXC Slot, Max. 128GB                                                                                                                                                                                                                                                                                                                                                                                                                                              |
|             | Mobile Surveillance  | Support                                                                                                                                                                                                                                                                                                                                                                                                                                                                       |
| General     | Working Conditions   | -20°C ~ 60°C, 20-80% RH (non-condensing)                                                                                                                                                                                                                                                                                                                                                                                                                                      |
|             | Power Supply         | POE, DC12V /AC24V ±10%                                                                                                                                                                                                                                                                                                                                                                                                                                                        |
|             | Dimensions (mm)      | 152 (L)x 81(W)x 54(H)mm (Without Lens)                                                                                                                                                                                                                                                                                                                                                                                                                                        |
|             | 2                    |                                                                                                                                                                                                                                                                                                                                                                                                                                                                               |